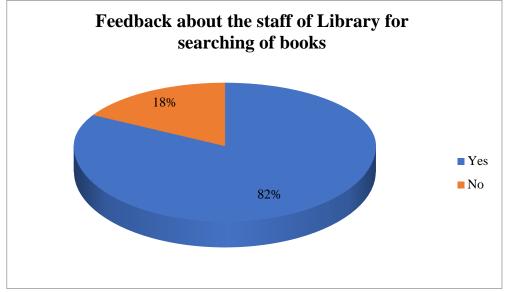

| Questions | Yes | No | total |
|-----------|-----|----|-------|
| Q3        | 38  | 12 | 50    |
| Q4        | 35  | 15 | 50    |
| Q6        | 41  | 9  | 50    |
| Q7        | 38  | 12 | 50    |
| Q9        | 36  | 14 | 50    |
| Q10       | 42  | 8  | 50    |

#### COOCH BEHAR (WB) INDIA

PIN : 736101

Phone No. & Fax No.: 03582-222695 E-Mail : tpmm\_cob@rediffmail.com Mobile : 6295861623 (Principal)

4. Analysis: The responses are represented in pie-charts for analysis.