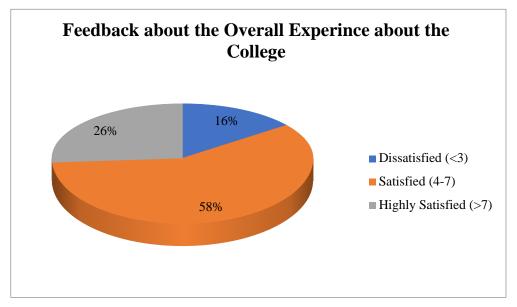

They answered ten questions. Four of the questions were meant to gauze the satisfaction level of the students on a scale of 1 to 10. The responses were grouped into three categories: Dissatisfied (1-3), Satisfied (4-7) and Highly Satisfied (>7).

| Questions | Dissatisfied (<3) | Satisfied (4-7) | Highly Satisfied (>7) | Total |
|-----------|-------------------|-----------------|-----------------------|-------|
| Q1        | 8                 | 29              | 13                    | 50    |
| Q2        | 9                 | 30              | 11                    | 50    |
| Q5        | 9                 | 31              | 10                    | 50    |
| Q8        | 9                 | 30              | 11                    | 50    |

#### COOCH BEHAR (WB) INDIA

PIN : 736101

Phone No. & Fax No.: 03582-222695 E-Mail : tpmm\_cob@rediffmail.com Mobile : 6295861623 (Principal)

4. Analysis: The responses are represented in pie-charts for analysis.

COOCH BEHAR (WB) INDIA

PIN : 736101

- 5. Observation: It is observed that the satisfaction level of the alumni in all the parameters is quite high.
- 6. Acknowledgement: IQAC appreciates the spontaneous participation of the alumni and active engagement of all the IQAC members in preparing the questionnaire, distributing, collecting and analysing the feedback.