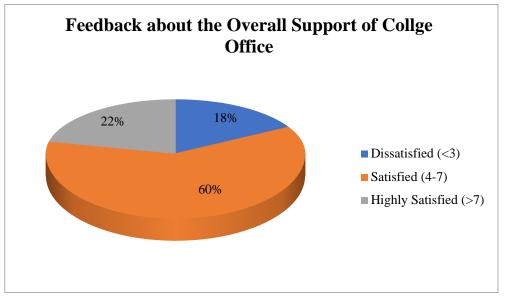

They answered ten questions. Four of the questions were meant to gauze the satisfaction level of the students on a scale of 1 to 10. The responses were grouped into three categories: Dissatisfied (1-3), Satisfied (4-7) and Highly Satisfied (>7).

| Questions | Dissatisfied (<3) | Satisfied (4-7) | Highly Satisfied (>7) | Total |
|-----------|-------------------|-----------------|-----------------------|-------|
| Q1        | 8                 | 29              | 13                    | 50    |
| Q2        | 9                 | 30              | 11                    | 50    |
| Q5        | 9                 | 31              | 10                    | 50    |
| Q8        | 9                 | 30              | 11                    | 50    |

#### COOCH BEHAR (WB) INDIA

PIN : 736101

Phone No. & Fax No.: 03582-222695 E-Mail : tpmm\_cob@rediffmail.com Mobile : 6295861623 (Principal)

4. Analysis: The responses are represented in pie-charts for analysis.

COOCH BEHAR (WB) INDIA

PIN : 736101

- 5. Observation: It is observed that the satisfaction level of the alumni in all the parameters is quite high.
- 6. Acknowledgement: IQAC appreciates the spontaneous participation of the alumni and active engagement of all the IQAC members in preparing the questionnaire, distributing, collecting and analysing the feedback.