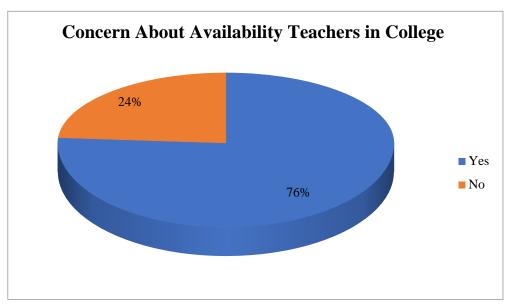

| Questions | Yes | No | total |
|-----------|-----|----|-------|
| Q3        | 38  | 12 | 50    |
| Q4        | 35  | 15 | 50    |
| Q6        | 41  | 9  | 50    |
| Q7        | 38  | 12 | 50    |
| Q9        | 36  | 14 | 50    |
| Q10       | 42  | 8  | 50    |

#### COOCH BEHAR (WB) INDIA

PIN : 736101

Phone No. & Fax No.: 03582-222695 E-Mail : tpmm\_cob@rediffmail.com Mobile : 6295861623 (Principal)

4. Analysis: The responses are represented in pie-charts for analysis.