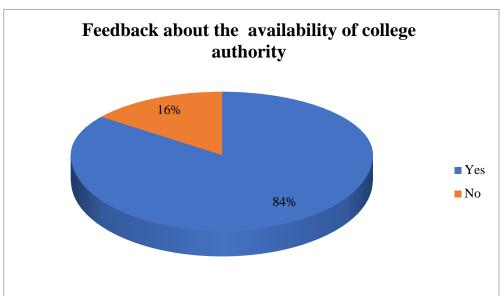

| Questions | Yes | No | total |
|-----------|-----|----|-------|
| Q3        | 38  | 12 | 50    |
| Q4        | 35  | 15 | 50    |
| Q6        | 41  | 9  | 50    |
| Q7        | 38  | 12 | 50    |
| Q9        | 36  | 14 | 50    |
| Q10       | 42  | 8  | 50    |

#### COOCH BEHAR (WB) INDIA

PIN : 736101

Phone No. & Fax No.: 03582-222695 E-Mail : tpmm\_cob@rediffmail.com Mobile : 6295861623 (Principal)

4. Analysis: The responses are represented in pie-charts for analysis.

COOCH BEHAR (WB) INDIA

PIN : 736101

- 5. Observation: It is observed that the satisfaction level of the alumni in all the parameters is quite high.
- 6. Acknowledgement: IQAC appreciates the spontaneous participation of the alumni and active engagement of all the IQAC members in preparing the questionnaire, distributing, collecting and analysing the feedback.