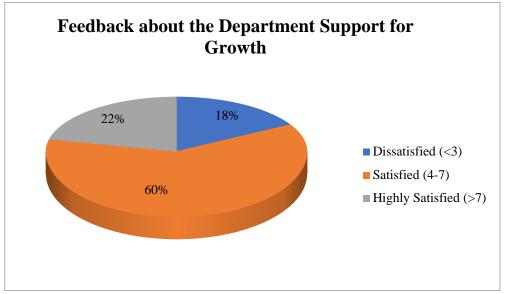

They answered ten questions. Four of the questions were meant to gauze the satisfaction level of the students on a scale of 1 to 10. The responses were grouped into three categories: Dissatisfied (1-3), Satisfied (4-7) and Highly Satisfied (>7).

| Questions | Dissatisfied (<3) | Satisfied (4-7) | Highly Satisfied (>7) | Total |
|-----------|-------------------|-----------------|-----------------------|-------|
| Q1        | 8                 | 29              | 13                    | 50    |
| Q2        | 9                 | 30              | 11                    | 50    |
| Q5        | 9                 | 31              | 10                    | 50    |
| Q8        | 9                 | 30              | 11                    | 50    |

#### COOCH BEHAR (WB) INDIA

PIN : 736101

Phone No. & Fax No.: 03582-222695 E-Mail : tpmm\_cob@rediffmail.com Mobile : 6295861623 (Principal)

4. Analysis: The responses are represented in pie-charts for analysis.

COOCH BEHAR (WB) INDIA

PIN : 736101

- 5. Observation: It is observed that the satisfaction level of the alumni in all the parameters is quite high.
- 6. Acknowledgement: IQAC appreciates the spontaneous participation of the alumni and active engagement of all the IQAC members in preparing the questionnaire, distributing, collecting and analysing the feedback.