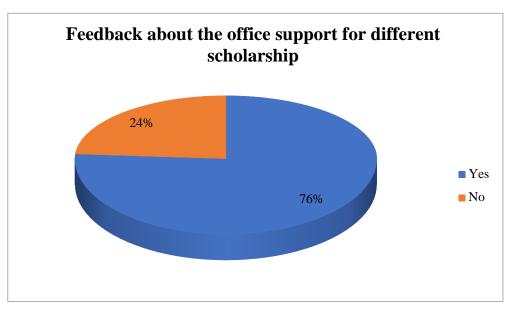

| Questions | Yes | No | total |
|-----------|-----|----|-------|
| Q3        | 38  | 12 | 50    |
| Q4        | 35  | 15 | 50    |
| Q6        | 41  | 9  | 50    |
| Q7        | 38  | 12 | 50    |
| Q9        | 36  | 14 | 50    |
| Q10       | 42  | 8  | 50    |

#### COOCH BEHAR (WB) INDIA

PIN : 736101

Phone No. & Fax No.: 03582-222695 E-Mail : tpmm\_cob@rediffmail.com Mobile : 6295861623 (Principal)

4. Analysis: The responses are represented in pie-charts for analysis.