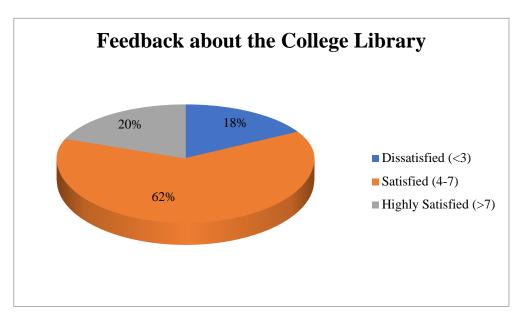

They answered ten questions. Four of the questions were meant to gauze the satisfaction level of the students on a scale of 1 to 10. The responses were grouped into three categories: Dissatisfied (1-3), Satisfied (4-7) and Highly Satisfied (>7).

| Questions | Dissatisfied (<3) | Satisfied (4-7) | Highly Satisfied (>7) | Total |
|-----------|-------------------|-----------------|-----------------------|-------|
| Q1        | 8                 | 29              | 13                    | 50    |
| Q2        | 9                 | 30              | 11                    | 50    |
| Q5        | 9                 | 31              | 10                    | 50    |
| Q8        | 9                 | 30              | 11                    | 50    |

#### COOCH BEHAR (WB) INDIA

PIN : 736101

Phone No. & Fax No.: 03582-222695 E-Mail : tpmm\_cob@rediffmail.com Mobile : 6295861623 (Principal)

4. Analysis: The responses are represented in pie-charts for analysis.