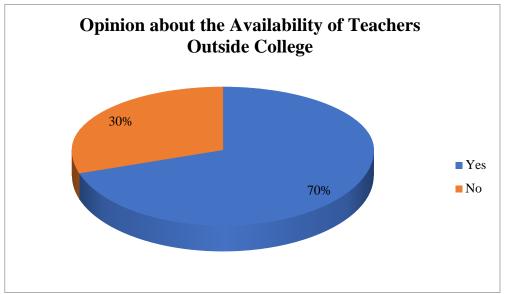

| Questions | Yes | No | total |
|-----------|-----|----|-------|
| Q3        | 38  | 12 | 50    |
| Q4        | 35  | 15 | 50    |
| Q6        | 41  | 9  | 50    |
| Q7        | 38  | 12 | 50    |
| Q9        | 36  | 14 | 50    |
| Q10       | 42  | 8  | 50    |

#### COOCH BEHAR (WB) INDIA

PIN : 736101

Phone No. & Fax No.: 03582-222695 E-Mail : tpmm\_cob@rediffmail.com Mobile : 6295861623 (Principal)

4. Analysis: The responses are represented in pie-charts for analysis.