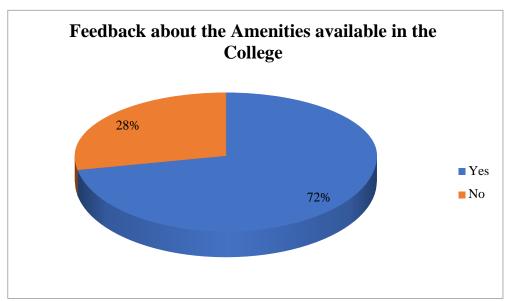

| Questions | Yes | No | total |
|-----------|-----|----|-------|
| Q3        | 38  | 12 | 50    |
| Q4        | 35  | 15 | 50    |
| Q6        | 41  | 9  | 50    |
| Q7        | 38  | 12 | 50    |
| Q9        | 36  | 14 | 50    |
| Q10       | 42  | 8  | 50    |

#### COOCH BEHAR (WB) INDIA

PIN : 736101

Phone No. & Fax No.: 03582-222695 E-Mail : tpmm\_cob@rediffmail.com Mobile : 6295861623 (Principal)

4. Analysis: The responses are represented in pie-charts for analysis.

COOCH BEHAR (WB) INDIA

PIN : 736101

- 5. Observation: It is observed that the satisfaction level of the alumni in all the parameters is quite high.
- 6. Acknowledgement: IQAC appreciates the spontaneous participation of the alumni and active engagement of all the IQAC members in preparing the questionnaire, distributing, collecting and analysing the feedback.